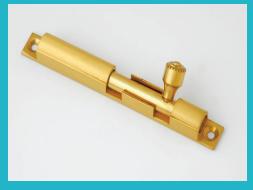

## **BRASS TOWER BOLT**

**BRASS SIMPLE TOWER BOLT** 

**BRASS BARREL TOWER BOLT** 

BRASS CAPSULE TOWER BOLT/HALF ROUND BOLT

**BRASS CONCEAL TOWER BOLT** 

BRASS NECKED TOWER BOLT HEXAGONAL KNOB

BRASS NECKED TOWER BOLT WITH SQUARE KNOB