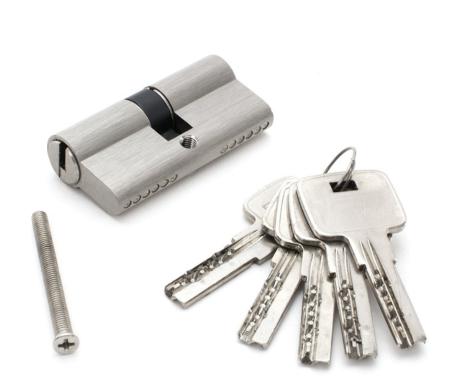

PAN, Round & Cheese Head.

COMES IN SIZE VARYING FROM 12MM TO 100MM

### **MIRROR SCREW WITH BRASS CAP**



FOR FIXING ALL PRE-DRILLED MIRRORS

COMES WITH FLAT HEAD AS WELL AS DOM SHAED HEAD

### **BRASS DOUBLE BALL CATCHES**



STRONGER THAN THE SINGLE BALL TYPE-CATCH,THESE DOUBLE BALL CATCHES ARE WELL SUITED TO LARGER CABINETS AND KITCHEN CUPBOARDS.

MADE FROM EXTRUD-ED BRASS, THESE CATCHES HAVE FULLY ADJUSTABLE TENSIONERS ON BOTH OF THE STEEL BALL BEARINGS SO THE FORCE REQUIRED TO OPEN THE CATCH CAN BE TAILORED TO SUIT THE NEEDS.

## **BRASS GLASS FITTINGS**



D BRACKET



**GLASS PIVOT** 



**SQUARE BRACKET** 

#### FOLDING BRACKET

# **BRASS BATHROOM ACCESSORIES**



## **BRASS MORTISE ROSE HANDLES**















## **BRASS NUT & BOLTS**



# **BRASS LOCK & CYLINDERS**













# **QUALITY POLICY**

It is the policy of SOJITRA INTERNATIONAL that all of our activities are carried out in accordance with our business management system.

The company business management system manual sets out the organisation and arrangement of the groups management systems.

The business management system contains all the procedures and associated documentation to manage and control our business and is available to all staff.

The aim of our quality management system is to ensure that:

- We deliver a quality service to maintain excellent customer relations.
- Customer satisfaction remains inherent to our business.
- Our customer's requirements have been fully understood and met.
- We have the skills and resources to fulfil our customer requirements.
- Our staff are fully trained a