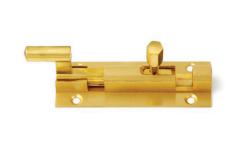

## **BRASS TOWER BOLT**

**BRASS SIMPLE TOWER BOLT** 

**BRASS BARREL TOWER BOLT** 

BRASS CAPSULE TOWER BOLT/HALF ROUND BOLT

**BRASS CONCEAL TOWER BOLT** 

BRASS NECKED TOWER BOLT HEXAGONAL KNOB

BRASS NECKED TOWER BOLT WITH SQUARE KNOB