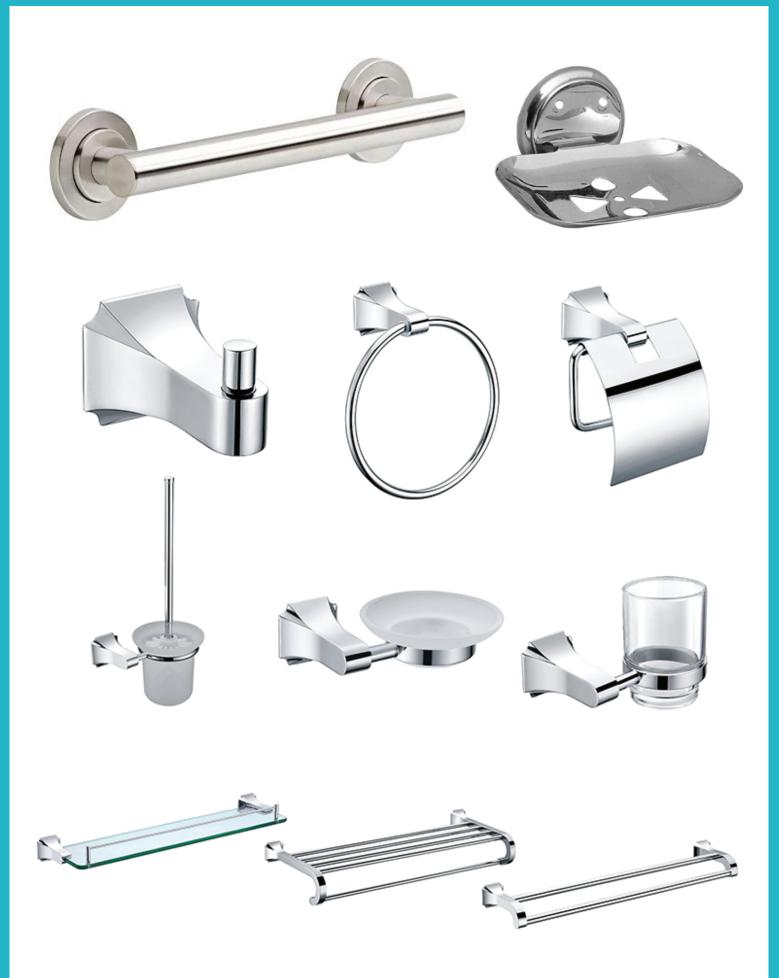

**BRASS ZEN TYPE LATCH** 

## **BRASS WOOD SCREW**



Brass Wood Screws available in Countersunk, Phillips, Raised, PAN, Round & Cheese Head.

COMES IN SIZE VARYING FROM 12MM TO 100MM

### **MIRROR SCREW WITH BRASS CAP**



FOR FIXING ALL PRE-DRILLED MIRRORS

COMES WITH FLAT HEAD AS WELL AS DOM SHAED HEAD

### **BRASS DOUBLE BALL CATCHES**



STRONGER THAN THE SINGLE BALL TYPE-CATCH,THESE DOUBLE BALL CATCHES ARE WELL SUITED TO LARGER CABINETS AND KITCHEN CUPBOARDS.

MADE FROM EXTRUD-ED BRASS, THESE CATCHES HAVE FULLY ADJUSTABLE TENSIONERS ON BOTH OF THE STEEL BALL BEARINGS SO THE FORCE REQUIRED TO OPEN THE CATCH CAN BE TAILORED TO SUIT THE NEEDS.

## **BRASS GLASS FITTINGS**



D BRACKET



**GLASS PIVOT** 



**SQUARE BRACKET** 

#### FOLDING BRACKET

# **BRASS BATHROOM ACCESSORIES**



## **BRASS MORTISE ROSE HANDLES**















## **BRASS NUT & BOLTS**



# **BRASS LOCK & CYLINDERS**













# **QUALITY POLICY**

It is the policy of SOJITRA INTERNATIONAL that all of our activities are carried out in accordance with our business management system.

The company business management system manual sets out the organisation and arrangement of the groups management systems.

The business management system contains all the procedures and associated documentation to manage and control our business and is available to all staff.

The aim of our quality management system is to ensure that:

- We deliver a quality service to maintain excellent customer relations.
- Customer satisfaction remains inherent to our business.
- Our customer's requirements have been fully unde