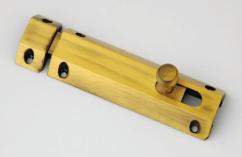

## **BRASS TOWER BOLT**

**BRASS SIMPLE TOWER BOLT** 

**BRASS BARREL TOWER BOLT** 

BRASS CAPSULE TOWER BOLT/HALF ROUND BOLT

**BRASS CONCEAL TOWER BOLT** 

BRASS NECKED TOWER BOLT HEXAGONAL KNOB

BRASS NECKED TOWER BOLT WITH SQUARE KNOB