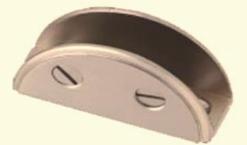

AMID TOWER BOLT** 



**BRASS CROSS SLOTED LATCH** 



**BRASS SLIDING LATCH** 



**BRASS SQUARE BABY LATCH** 



**BRASS ZEN TYPE LATCH** 

## **BRASS WOOD SCREW**



Brass Wood Screws available in Countersunk, Phillips, Raised, PAN, Round & Cheese Head.

COMES IN SIZE VARYING FROM 12MM TO 100MM

### **MIRROR SCREW WITH BRASS CAP**



FOR FIXING ALL PRE-DRILLED MIRRORS

COMES WITH FLAT HEAD AS WELL AS DOM SHAED HEAD

### **BRASS DOUBLE BALL CATCHES**



STRONGER THAN THE SINGLE BALL TYPE-CATCH,THESE DOUBLE BALL CATCHES ARE WELL SUITED TO LARGER CABINETS AND KITCHEN CUPBOARDS.

MADE FROM EXTRUD-ED BRASS, THESE CATCHES HAVE FULLY ADJUSTABLE TENSIONERS ON BOTH OF THE STEEL BALL BEARINGS SO THE FORCE REQUIRED TO OPEN THE CATCH CAN BE TAILORED TO SUIT THE NEEDS.

## **BRASS GLASS FITTINGS**



D BRACKET



**GLASS PIVOT** 



**SQUARE BRACKET** 

#### FOLDING BRACKET

# **BRASS BATHROOM ACCESSORIES**



## **BRASS MORTISE ROSE HANDLES**















## **BRASS NUT & BOLTS**



# **BRASS LOCK & CYLINDERS**













# **QUALITY POLICY**

It is the policy of SOJITRA INTERNATIONAL that all of our activities are carried out in accordance with our business management system.

The company business management system manual sets out the organisation and arrangement of the groups management systems.

The business management system contains all the procedures and associated documentation to manage and control our business and is available to all staff.

The aim of our quality management system is to ensure that:

- We deliver a quality service to maintain excellent customer relatio