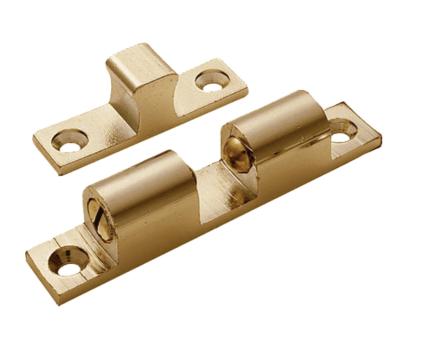

### **BRASS DOUBLE BALL CATCHES**

STRONGER THAN THE SINGLE BALL TYPE-CATCH,THESE DOUBLE BALL CATCHES ARE WELL SUITED TO LARGER CABINETS AND KITCHEN CUPBOARDS.

MADE FROM EXTRUD-ED BRASS, THESE CATCHES HAVE FULLY ADJUSTABLE TENSIONERS ON BOTH OF THE STEEL BALL BEARINGS SO THE FORCE REQUIRED TO OPEN THE CATCH CAN BE TAILORED TO SUIT THE NEEDS.