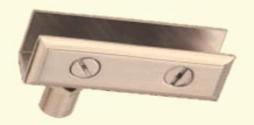

LT** 



**BRASS CROSS SLOTED LATCH** 



**BRASS SLIDING LATCH** 



**BRASS SQUARE BABY LATCH** 



**BRASS ZEN TYPE LATCH** 

## **BRASS WOOD SCREW**



Brass Wood Screws available in Countersunk, Phillips, Raised, PAN, Round & Cheese Head.

COMES IN SIZE VARYING FROM 12MM TO 100MM

### **MIRROR SCREW WITH BRASS CAP**



FOR FIXING ALL PRE-DRILLED MIRRORS

COMES WITH FLAT HEAD AS WELL AS DOM SHAED HEAD

### **BRASS DOUBLE BALL CATCHES**



STRONGER THAN THE SINGLE BALL TYPE-CATCH,THESE DOUBLE BALL CATCHES ARE WELL SUITED TO LARGER CABINETS AND KITCHEN CUPBOARDS.

MADE FROM EXTRUD-ED BRASS, THESE CATCHES HAVE FULLY ADJUSTABLE TENSIONERS ON BOTH OF THE STEEL BALL BEARINGS SO THE FORCE REQUIRED TO OPEN THE CATCH CAN BE TAILORED TO SUIT THE NEEDS.

## **BRASS GLASS FITTINGS**



D BRACKET



**GLASS PIVOT** 



**SQUARE BRACKET** 

#### FOLDING BRACKET

# **BRASS BATHROOM ACCESSORIES**



## **BRASS MORTISE ROSE HANDLES**















## **BRASS NUT & BOLTS**



# **BRASS LOCK & CYLINDERS**













# **QUALITY POLICY**

It is the policy of SOJITRA INTERNATIONAL that all of our activities are carried out in accordance with our business management system.

The company business management system manual sets out the organisation and arrangement of the groups management systems.

The business management system contains all the procedures and associated documentation to manage and control our business and is available to all staff.

The aim of our quality management system is to ensure that:

- We deliver a quality service to maintain excellent customer relations.
- Custome