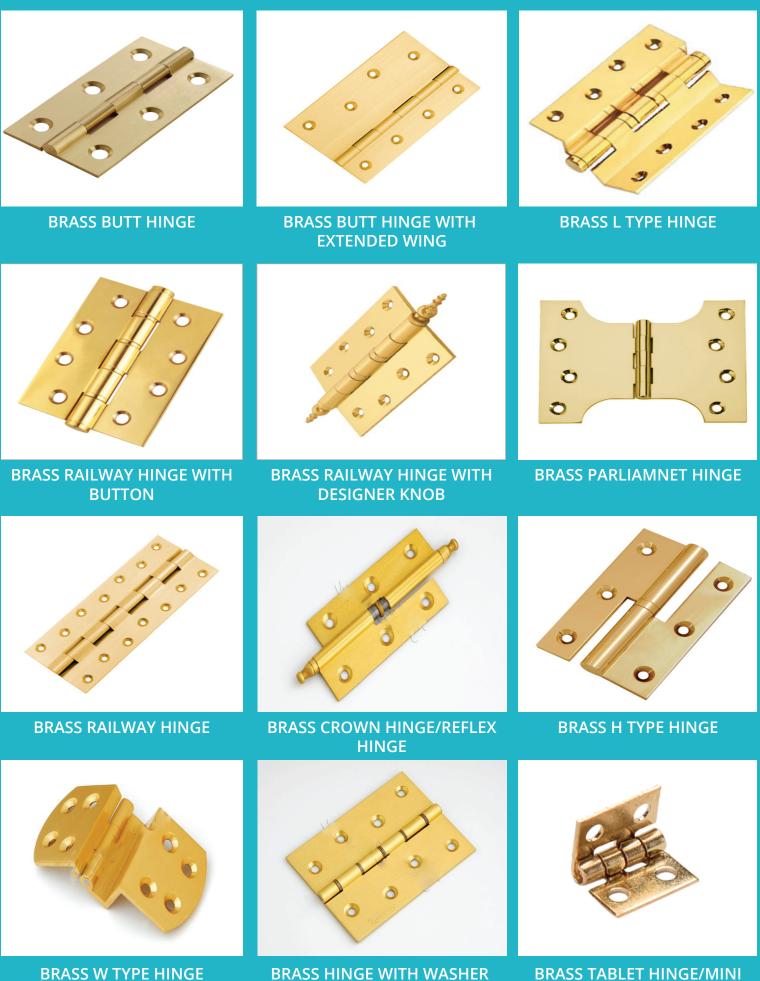

### **OUR PRODUCTS**



### **CONTACT DETAIL:**

Plot No. 344, GIDC Phase-II, Dared, Jamnagar Gujarat, India - 361004 Phone: + 91 (0288)-2730271 Mobile: + 91 94279 44715 Mobile: + 91 94261 19553 Email: info@sojitrainternational.com

## **BRASS HINGES**



HINGE

## **BRASS TOWER BOLT**



**BRASS SIMPLE TOWER BOLT** 



**BRASS BARREL TOWER BOLT** 



BRASS CAPSULE TOWER BOLT/HALF ROUND BOLT



**BRASS CONCEAL TOWER BOLT** 



BRASS NECKED TOWER BOLT HEXAGONAL KNOB



BRASS NECKED TOWER BOLT WITH SQUARE KNOB



**BRASS PYRAMID TOWER BOLT** 



**BRASS CROSS SLOTED LATCH** 



**BRASS SLIDING LATCH** 



**BRASS SQUARE BABY LATCH** 



**BRASS ZEN TYPE LATCH** 

## **BRASS WOOD SCREW**



Brass Wood Screws available in Countersunk, Phillips, Raised, PAN, Round & Cheese Head.

COMES IN SIZE VARYING FROM 12MM TO 100MM

### **MIRROR SCREW WITH BRASS CAP**



FOR FIXING ALL PRE-DRILLED MIRRORS

COMES WITH FLAT HEAD AS WELL AS DOM SHAED HEAD

### **BRASS DOUBLE BALL CATCHES**



STRONGER THAN THE SINGLE BALL TYPE-CATCH,THESE DOUBLE BALL CATCHES