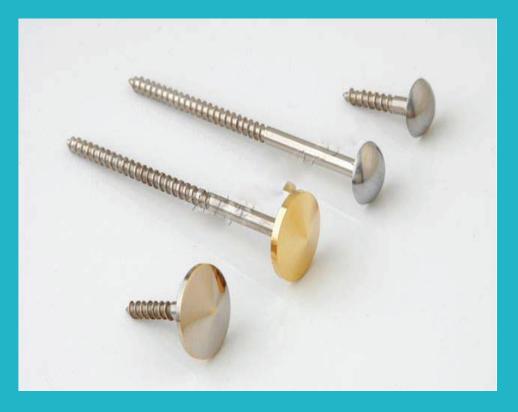

### **MIRROR SCREW WITH BRASS CAP**

FOR FIXING ALL PRE-DRILLED MIRRORS

COMES WITH FLAT HEAD AS WELL AS DOM SHAED HEAD