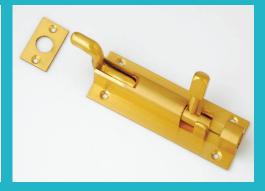

## **BRASS TOWER BOLT**

**BRASS SIMPLE TOWER BOLT** 

**BRASS BARREL TOWER BOLT** 

BRASS CAPSULE TOWER BOLT/HALF ROUND BOLT

**BRASS CONCEAL TOWER BOLT** 

BRASS NECKED TOWER BOLT HEXAGONAL KNOB

BRASS NECKED TOWER BOLT WITH SQUARE KNOB