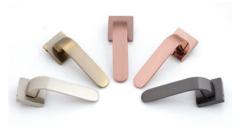

CREW**



Brass Wood Screws available in Countersunk, Phillips, Raised, PAN, Round & Cheese Head.

COMES IN SIZE VARYING FROM 12MM TO 100MM

### **MIRROR SCREW WITH BRASS CAP**



FOR FIXING ALL PRE-DRILLED MIRRORS

COMES WITH FLAT HEAD AS WELL AS DOM SHAED HEAD

### **BRASS DOUBLE BALL CATCHES**



STRONGER THAN THE SINGLE BALL TYPE-CATCH,THESE DOUBLE BALL CATCHES ARE WELL SUITED TO LARGER CABINETS AND KITCHEN CUPBOARDS.

MADE FROM EXTRUD-ED BRASS, THESE CATCHES HAVE FULLY ADJUSTABLE TENSIONERS ON BOTH OF THE STEEL BALL BEARINGS SO THE FORCE REQUIRED TO OPEN THE CATCH CAN BE TAILORED TO SUIT THE NEEDS.

## **BRASS GLASS FITTINGS**



D BRACKET



**GLASS PIVOT** 



**SQUARE BRACKET** 

#### FOLDING BRACKET

# **BRASS BATHROOM ACCESSORIES**



## **BRASS MORTISE ROSE HANDLES**















## **BRASS NUT & BOLTS**



# **BRASS LOCK & CYLINDERS**













# **QUALITY POLICY**

It is the policy of SOJITRA INTERNATIONAL that all of our activities are carried out in accordance with our business management system.

The company business management system manual sets out the organisation and arrangement of the groups management systems.

The business management system contains all the procedures and associated documentation to manage and control our business and is available to all staff.

The aim of our quality management system is to ensure that:

- We deliver a quality service to maintain excellent customer relations.
- Customer satisfaction remains inherent to our business.
- Our customer's requirements have been fully understood and met.
- We have the skills and resour