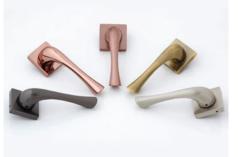

SCREW**



Brass Wood Screws available in Countersunk, Phillips, Raised, PAN, Round & Cheese Head.

COMES IN SIZE VARYING FROM 12MM TO 100MM

### **MIRROR SCREW WITH BRASS CAP**



FOR FIXING ALL PRE-DRILLED MIRRORS

COMES WITH FLAT HEAD AS WELL AS DOM SHAED HEAD

### **BRASS DOUBLE BALL CATCHES**



STRONGER THAN THE SINGLE BALL TYPE-CATCH,THESE DOUBLE BALL CATCHES ARE WELL SUITED TO LARGER CABINETS AND KITCHEN CUPBOARDS.

MADE FROM EXTRUD-ED BRASS, THESE CATCHES HAVE FULLY ADJUSTABLE TENSIONERS ON BOTH OF THE STEEL BALL BEARINGS SO THE FORCE REQUIRED TO OPEN THE CATCH CAN BE TAILORED TO SUIT THE NEEDS.

## **BRASS GLASS FITTINGS**



D BRACKET



**GLASS PIVOT** 



**SQUARE BRACKET** 

#### FOLDING BRACKET

# **BRASS BATHROOM ACCESSORIES**



## **BRASS MORTISE ROSE HANDLES**















## **BRASS NUT & BOLTS**



# **BRASS LOCK & CYLINDERS**













# **QUALITY POLICY**

It is the policy of SOJITRA INTERNATIONAL that all of our activities are carried out in accordance with our business management system.

The company business management system manual sets out the organisation and arrangement of the groups management systems.

The business management system contains all the procedures and associated documentation to manage and control our business and is available to all staff.

The aim of our quality management system is to ensure that:

- We deliver a quality service to maintain excellent customer relations.
- Customer satisfaction remains inherent to our business.
- Our customer's requirements have been fully understood and met.
- We have the skills and reso