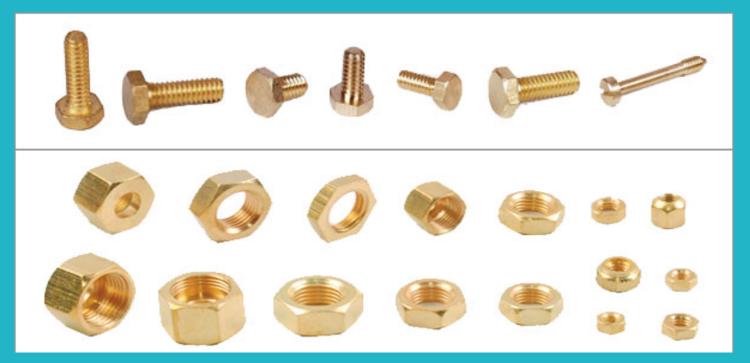

ailable in Countersunk, Phillips, Raised, PAN, Round & Cheese Head.

COMES IN SIZE VARYING FROM 12MM TO 100MM

### **MIRROR SCREW WITH BRASS CAP**



FOR FIXING ALL PRE-DRILLED MIRRORS

COMES WITH FLAT HEAD AS WELL AS DOM SHAED HEAD

### **BRASS DOUBLE BALL CATCHES**



STRONGER THAN THE SINGLE BALL TYPE-CATCH,THESE DOUBLE BALL CATCHES ARE WELL SUITED TO LARGER CABINETS AND KITCHEN CUPBOARDS.

MADE FROM EXTRUD-ED BRASS, THESE CATCHES HAVE FULLY ADJUSTABLE TENSIONERS ON BOTH OF THE STEEL BALL BEARINGS SO THE FORCE REQUIRED TO OPEN THE CATCH CAN BE TAILORED TO SUIT THE NEEDS.

## **BRASS GLASS FITTINGS**



D BRACKET



**GLASS PIVOT** 



**SQUARE BRACKET** 

#### FOLDING BRACKET

# **BRASS BATHROOM ACCESSORIES**



## **BRASS MORTISE ROSE HANDLES**















## **BRASS NUT & BOLTS**



# **BRASS LOCK & CYLINDERS**













# **QUALITY POLICY**

It is the policy of SOJITRA INTERNATIONAL that all of our activities are carried out in accordance with our business management system.

The company business management system manual sets out the organisation and arrangement of the groups management systems.

The business management system contains all the procedures and associated documentation to manage and control our business and is available to all staff.

The aim of our quality management system is to ensure that:

- We deliver a quality service to maintain excellent customer relations.
- Customer satisfaction remains inherent to our business.
- Our customer's requirements have been fully understood and met.
- We have the skills and resources to fulfil our customer req