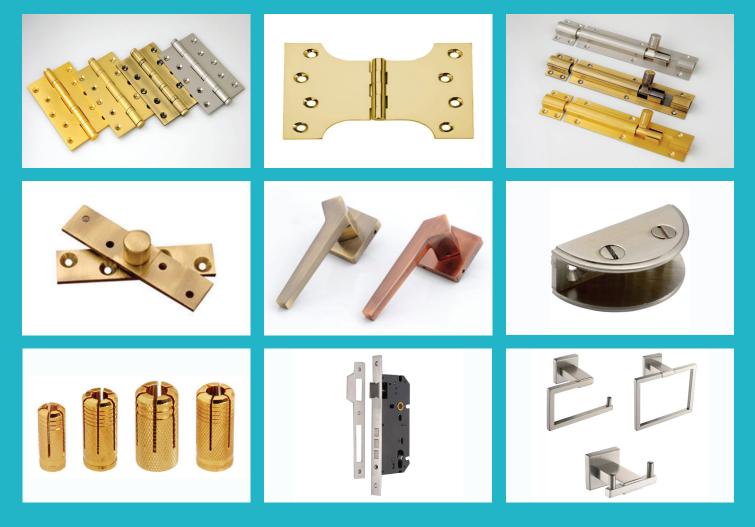

### **OUR PRODUCTS**



### **CONTACT DETAIL:**

Plot No. 344, GIDC Phase-II, Dared, Jamnagar Gujarat, India - 361004 Phone: + 91 (0288)-2730271 Mobile: + 91 94279 44715 Mobile: + 91 94261 19553 Email: info@sojitrainternational.com

## **BRASS HINGES**



HINGE

## **BRASS TOWER BOLT**



**BRASS SIMPLE TOWER BOLT** 



**BRASS BARREL TOWER BOLT** 



BRASS CAPSULE TOWER BOLT/HALF ROUND BOLT



**BRASS CONCEAL TOWER BOLT** 



BRASS NECKED TOWER BOLT HEXAGONAL KNOB



BRASS NECKED TOWER BOLT WITH SQUARE KNOB



**BRASS PYRAMID TOWER BOLT** 



**BRASS CROSS SLOTED LATCH** 



**BRASS SLIDING LATCH** 



**BRASS SQUARE BABY LATCH** 



**BRASS ZEN TYPE LATCH** 

## **BRASS WOOD SCREW**



Brass Wood Screws available in Countersunk, Phillips, Raised, PAN, Round & Cheese Head.

COMES IN SIZE VARYING FROM 12MM TO 1