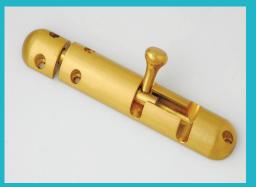

## **BRASS TOWER BOLT**

**BRASS SIMPLE TOWER BOLT** 

**BRASS BARREL TOWER BOLT** 

BRASS CAPSULE TOWER BOLT/HALF ROUND BOLT

**BRASS CONCEAL TOWER BOLT** 

BRASS NECKED TOWER BOLT HEXAGONAL KNOB

BRASS NECKED TOWER BOLT WITH SQUARE KNOB