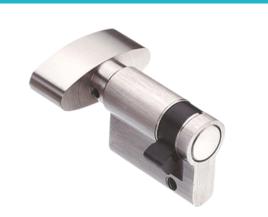

ed, PAN, Round & Cheese Head.

COMES IN SIZE VARYING FROM 12MM TO 100MM

### **MIRROR SCREW WITH BRASS CAP**



FOR FIXING ALL PRE-DRILLED MIRRORS

COMES WITH FLAT HEAD AS WELL AS DOM SHAED HEAD

### **BRASS DOUBLE BALL CATCHES**



STRONGER THAN THE SINGLE BALL TYPE-CATCH,THESE DOUBLE BALL CATCHES ARE WELL SUITED TO LARGER CABINETS AND KITCHEN CUPBOARDS.

MADE FROM EXTRUD-ED BRASS, THESE CATCHES HAVE FULLY ADJUSTABLE TENSIONERS ON BOTH OF THE STEEL BALL BEARINGS SO THE FORCE REQUIRED TO OPEN THE CATCH CAN BE TAILORED TO SUIT THE NEEDS.

## **BRASS GLASS FITTINGS**



D BRACKET



**GLASS PIVOT** 



**SQUARE BRACKET** 

#### FOLDING BRACKET

# **BRASS BATHROOM ACCESSORIES**



## **BRASS MORTISE ROSE HANDLES**















## **BRASS NUT & BOLTS**



# **BRASS LOCK & CYLINDERS**













# **QUALITY POLICY**

It is the policy of SOJITRA INTERNATIONAL that all of our activities are carried out in accordance with our business management system.

The company business management system manual sets out the organisation and arrangement of the groups management systems.

The business management system contains all the procedures and associated documentation to manage and control our business and is available to all staff.

The aim of our quality management system is to ensure that:

- We deliver a quality service to maintain excellent customer relations.
- Customer satisfaction remains inherent to our business.
- Our customer's requirements have been fully understood and met.
- We have the skills and resources to fulfil our customer requirements.
- Our staff are fully train