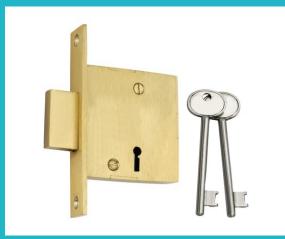

ised, PAN, Round & Cheese Head.

COMES IN SIZE VARYING FROM 12MM TO 100MM

### **MIRROR SCREW WITH BRASS CAP**



FOR FIXING ALL PRE-DRILLED MIRRORS

COMES WITH FLAT HEAD AS WELL AS DOM SHAED HEAD

### **BRASS DOUBLE BALL CATCHES**



STRONGER THAN THE SINGLE BALL TYPE-CATCH,THESE DOUBLE BALL CATCHES ARE WELL SUITED TO LARGER CABINETS AND KITCHEN CUPBOARDS.

MADE FROM EXTRUD-ED BRASS, THESE CATCHES HAVE FULLY ADJUSTABLE TENSIONERS ON BOTH OF THE STEEL BALL BEARINGS SO THE FORCE REQUIRED TO OPEN THE CATCH CAN BE TAILORED TO SUIT THE NEEDS.

## **BRASS GLASS FITTINGS**



D BRACKET



**GLASS PIVOT** 



**SQUARE BRACKET** 

#### FOLDING BRACKET

# **BRASS BATHROOM ACCESSORIES**



## **BRASS MORTISE ROSE HANDLES**















## **BRASS NUT & BOLTS**



# **BRASS LOCK & CYLINDERS**













# **QUALITY POLICY**

It is the policy of SOJITRA INTERNATIONAL that all of our activities are carried out in accordance with our business management system.

The company business management system manual sets out the organisation and arrangement of the groups management systems.

The business management system contains all the procedures and associated documentation to manage and control our business and is available to all staff.

The aim of our quality management system is to ensure that:

- We deliver a quality service to maintain excellent customer relations.
- Customer satisfaction remains inherent to our business.
- Our customer's requirements have been fully understood and met.
- We have the skills and resources to fulfil our customer requirements.
- Our staff are fully tra