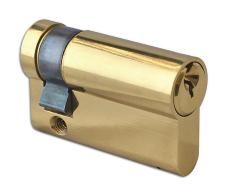

, PAN, Round & Cheese Head.

COMES IN SIZE VARYING FROM 12MM TO 100MM

### **MIRROR SCREW WITH BRASS CAP**



FOR FIXING ALL PRE-DRILLED MIRRORS

COMES WITH FLAT HEAD AS WELL AS DOM SHAED HEAD

### **BRASS DOUBLE BALL CATCHES**



STRONGER THAN THE SINGLE BALL TYPE-CATCH,THESE DOUBLE BALL CATCHES ARE WELL SUITED TO LARGER CABINETS AND KITCHEN CUPBOARDS.

MADE FROM EXTRUD-ED BRASS, THESE CATCHES HAVE FULLY ADJUSTABLE TENSIONERS ON BOTH OF THE STEEL BALL BEARINGS SO THE FORCE REQUIRED TO OPEN THE CATCH CAN BE TAILORED TO SUIT THE NEEDS.

## **BRASS GLASS FITTINGS**



D BRACKET



**GLASS PIVOT** 



**SQUARE BRACKET** 

#### FOLDING BRACKET

# **BRASS BATHROOM ACCESSORIES**



## **BRASS MORTISE ROSE HANDLES**















## **BRASS NUT & BOLTS**



# **BRASS LOCK & CYLINDERS**













# **QUALITY POLICY**

It is the policy of SOJITRA INTERNATIONAL that all of our activities are carried out in accordance with our business management system.

The company business management system manual sets out the organisation and arrangement of the groups management systems.

The business management system contains all the procedures and associated documentation to manage and control our business and is available to all staff.

The aim of our quality management system is to ensure that:

- We deliver a quality service to maintain excellent customer relations.
- Customer satisfaction remains inherent to our business.
- Our customer's requirements have been fully understood and met.
- We have the skills and resources to fulfil our customer requirements.
- Our staff are fully trained