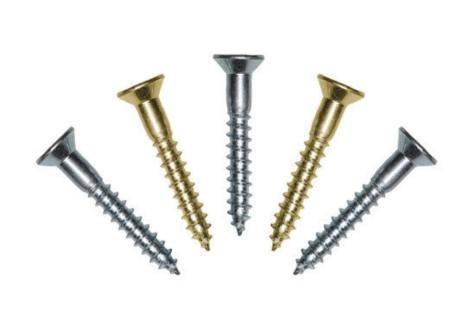

## **BRASS WOOD SCREW**

Brass Wood Screws available in Countersunk, Phillips, Raised, PAN, Round & Cheese Head.

COMES IN SIZE VARYING FROM 12MM TO 100MM