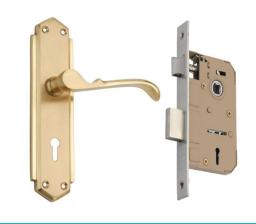

Raised, PAN, Round & Cheese Head.

COMES IN SIZE VARYING FROM 12MM TO 100MM

### **MIRROR SCREW WITH BRASS CAP**



FOR FIXING ALL PRE-DRILLED MIRRORS

COMES WITH FLAT HEAD AS WELL AS DOM SHAED HEAD

### **BRASS DOUBLE BALL CATCHES**



STRONGER THAN THE SINGLE BALL TYPE-CATCH,THESE DOUBLE BALL CATCHES ARE WELL SUITED TO LARGER CABINETS AND KITCHEN CUPBOARDS.

MADE FROM EXTRUD-ED BRASS, THESE CATCHES HAVE FULLY ADJUSTABLE TENSIONERS ON BOTH OF THE STEEL BALL BEARINGS SO THE FORCE REQUIRED TO OPEN THE CATCH CAN BE TAILORED TO SUIT THE NEEDS.

## **BRASS GLASS FITTINGS**



D BRACKET



**GLASS PIVOT** 



**SQUARE BRACKET** 

#### FOLDING BRACKET

# **BRASS BATHROOM ACCESSORIES**



## **BRASS MORTISE ROSE HANDLES**















## **BRASS NUT & BOLTS**



# **BRASS LOCK & CYLINDERS**













# **QUALITY POLICY**

It is the policy of SOJITRA INTERNATIONAL that all of our activities are carried out in accordance with our business management system.

The company business management system manual sets out the organisation and arrangement of the groups management systems.

The business management system contains all the procedures and associated documentation to manage and control our business and is available to all staff.

The aim of our quality management system is to ensure that:

- We deliver a quality service to maintain excellent customer relations.
- Customer satisfaction remains inherent to our business.
- Our customer's requirements have been fully understood and met.
- We have the skills and resources to fulfil our customer requirements.
- Our staff are fully t