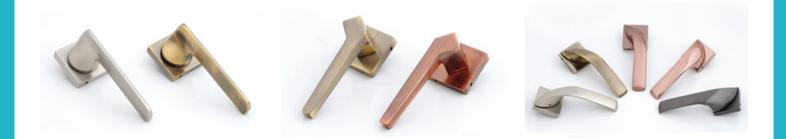

EW**



Brass Wood Screws available in Countersunk, Phillips, Raised, PAN, Round & Cheese Head.

COMES IN SIZE VARYING FROM 12MM TO 100MM

### **MIRROR SCREW WITH BRASS CAP**



FOR FIXING ALL PRE-DRILLED MIRRORS

COMES WITH FLAT HEAD AS WELL AS DOM SHAED HEAD

### **BRASS DOUBLE BALL CATCHES**



STRONGER THAN THE SINGLE BALL TYPE-CATCH,THESE DOUBLE BALL CATCHES ARE WELL SUITED TO LARGER CABINETS AND KITCHEN CUPBOARDS.

MADE FROM EXTRUD-ED BRASS, THESE CATCHES HAVE FULLY ADJUSTABLE TENSIONERS ON BOTH OF THE STEEL BALL BEARINGS SO THE FORCE REQUIRED TO OPEN THE CATCH CAN BE TAILORED TO SUIT THE NEEDS.

## **BRASS GLASS FITTINGS**



D BRACKET



**GLASS PIVOT** 



**SQUARE BRACKET** 

#### FOLDING BRACKET

# **BRASS BATHROOM ACCESSORIES**



## **BRASS MORTISE ROSE HANDLES**















## **BRASS NUT & BOLTS**



# **BRASS LOCK & CYLINDERS**













# **QUALITY POLICY**

It is the policy of SOJITRA INTERNATIONAL that all of our activities are carried out in accordance with our business management system.

The company business management system manual sets out the organisation and arrangement of the groups management systems.

The business management system contains all the procedures and associated documentation to manage and control our business and is available to all staff.

The aim of our quality management system is to ensure that:

- We deliver a quality service to maintain excellent customer relations.
- Customer satisfaction remains inherent to our business.
- Our customer's requirements have been fully understood and met.
- We have the skills and resource