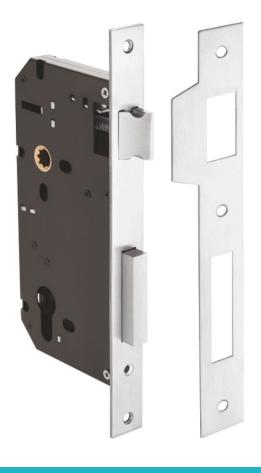

, Raised, PAN, Round & Cheese Head.

COMES IN SIZE VARYING FROM 12MM TO 100MM

### **MIRROR SCREW WITH BRASS CAP**



FOR FIXING ALL PRE-DRILLED MIRRORS

COMES WITH FLAT HEAD AS WELL AS DOM SHAED HEAD

### **BRASS DOUBLE BALL CATCHES**



STRONGER THAN THE SINGLE BALL TYPE-CATCH,THESE DOUBLE BALL CATCHES ARE WELL SUITED TO LARGER CABINETS AND KITCHEN CUPBOARDS.

MADE FROM EXTRUD-ED BRASS, THESE CATCHES HAVE FULLY ADJUSTABLE TENSIONERS ON BOTH OF THE STEEL BALL BEARINGS SO THE FORCE REQUIRED TO OPEN THE CATCH CAN BE TAILORED TO SUIT THE NEEDS.

## **BRASS GLASS FITTINGS**



D BRACKET



**GLASS PIVOT** 



**SQUARE BRACKET** 

#### FOLDING BRACKET

# **BRASS BATHROOM ACCESSORIES**



## **BRASS MORTISE ROSE HANDLES**















## **BRASS NUT & BOLTS**



# **BRASS LOCK & CYLINDERS**













# **QUALITY POLICY**

It is the policy of SOJITRA INTERNATIONAL that all of our activities are carried out in accordance with our business management system.

The company business management system manual sets out the organisation and arrangement of the groups management systems.

The business management system contains all the procedures and associated documentation to manage and control our business and is available to all staff.

The aim of our quality management system is to ensure that:

- We deliver a quality service to maintain excellent customer relations.
- Customer satisfaction remains inherent to our business.
- Our customer's requirements have been fully understood and met.
- We have the skills and resources to fulfil our customer requirements.
- Our staff are fully